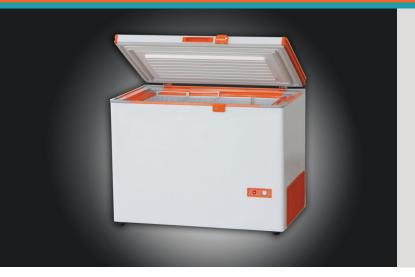

## **FR Series Refrigerator/Freezer**

DC Refrigerator/Freezer for off-grid homes, cabins and mobile merchants

# Efficient. Mobile. Cold.

- Doesn't require an inverter
- Works with both 12/24V systems (Auto Detection)
- High-efficiency cooling
- Eco-friendly cooling agent

#### **Maximum Efficiency**

- Direct DC operation eliminates wasted inverter energy
- Chest-style design and extra-thick insulation keeps the cold in and reduces compressor run time.

#### Low-Maintenance

- Maintenance free, brushless DC compressor
- Low-frost system reduces formation of condensation, ice and frost

The Phocos FR Series are 12/24V, battery-powered refrigerators that does not require an inverter to operate. Their maintenance-free, brushless DC compressor allows for direct operation from a battery which increases system efficiency. Energy-efficient features such as extra-thick insulation and a lockable lid make them especially suited for solar-powered applications.

The four caster glides make moving them around a breeze. The aluminum lining is easy-to-clean, there is an interior light, adjustable temperature, and a low-frost system that reduces the formation of water condensation and ice.